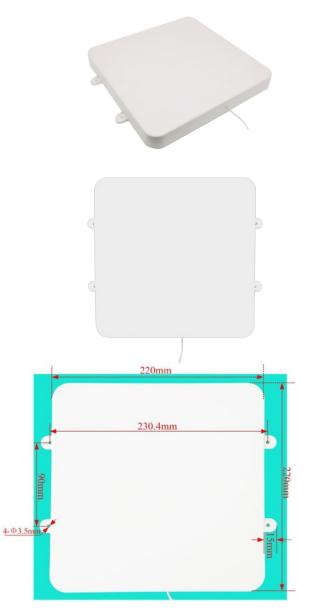

| ١ | Mechanical Spec       |                   |
|---|-----------------------|-------------------|
| [ | Dimensions /mm        | 220 x 220 x 24 mm |
| ( | Operating Temperature | -30°C - 70°C      |
| ١ | Weight /g             | 450g              |
| ( | Color                 | White             |
| I | P Class               | IP67              |
| Ν | Materials             | Plastic           |
| A | Attachment            | Rivet hole M3.5   |
|   |                       |                   |