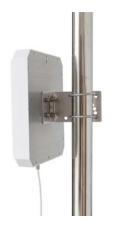

| Mechanical Spec       |                                      |
|-----------------------|--------------------------------------|
| Dimensions /mm        | 260 x 260 x 30 mm                    |
| Operating Temperature | -30°C - 70°C                         |
| Weight /g             | 1100g                                |
| Color                 | White                                |
| Materials             | Industry grade plastics, Metal plate |
| Attachment            | Embrace hoop fixed, φ30-50mm         |