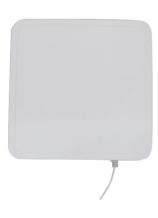

## **RTEC ANT-FX**

| RF Spec             |                          |
|---------------------|--------------------------|
| Frequency /Mhz      | FCC 902-928 / EU 860-875 |
| Gain /dBi           | 9.0                      |
| S.W.R               | <1.4                     |
| Bandwidth           | 40MHz                    |
| Impedance /Ω        | 50                       |
| Polarization        | Circular                 |
| Beamwidth/°         | 70°                      |
| Front-to-rear ratio | >20                      |
| Connector           | SMA-K                    |

| Mechanical Spec       |                                      |
|-----------------------|--------------------------------------|
| Dimensions /mm        | 260 x 260 x 30 mm                    |
| Operating Temperature | -30°C - 70°C                         |
| Weight /g             | 1100g                                |
| Color                 | White                                |
| Materials             | Industry grade plastics, Metal plate |
| Attachment            | Embrace hoop fixed, φ30-50mm         |