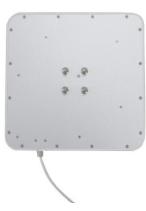

## **RTEC ANT-FX**

| RF Spec             |                          |
|---------------------|--------------------------|
| Frequency /Mhz      | FCC 902-928 / EU 860-875 |
| Gain /dBi           | 9.0                      |
| S.W.R               | <1.4                     |
| Bandwidth           | 40MHz                    |
| Impedance /Ω        | 50                       |
| Polarization        | Circular                 |
| Beamwidth/°         | 70°                      |
| Front-to-rear ratio | >20                      |
| Connector           | SMA-K                    |

| Mechanical Spec       |                                      |
|-----------------------|--------------------------------------|
| Dimensions /mm        | 260 x 260 x 30 mm                    |
| Operating Temperature | -30°C - 70°C                         |
| Weight /g             | 1100g                                |
| Color                 | White                                |
| Materials             | Industry grade plastics, Metal plate |
| Attachment            | Embrace hoop fixed, φ30-50mm         |